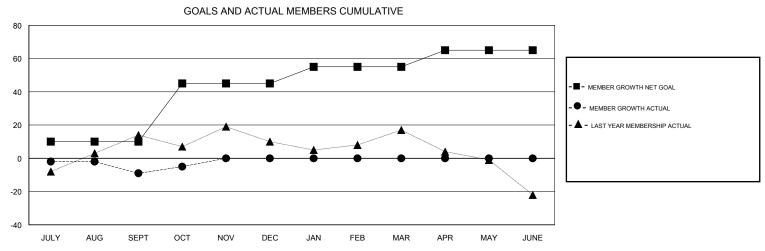

## MICHAEL MOLENDA **LOCATION IOWA GMT CA** Clubs Members RESULTS FOR 2017-2018 RESULTS FOR 2017-2018 NEW CLUB GOAL NEW CLUBS DROPPED CLUBS MEMBER GROWTH NET MEMBER GROWTH DROPPED QUARTER QUARTER GOAL ACTUAL MEMBERS ACTUAL (including transfers) 0 0 10 35 41 JULY/AUG/SEPT JULY/AUG/SEPT 0 35 7 3 OCT/NOV/DEC OCT/NOV/DEC 0 0 0 0 0 10 JAN/FEB/MAR JAN/FEB/MAR

APR/MAY/JUNE

10

0

0

| DROPPED CLUBS: 1  DROPPED MEMBERS |    | 11 CLUBS OF 53 ADDED 1 OR MORE NEW MEMBERS | GENDER DISTRIBUTION  MALE 992 (69.91%)  FEMALE 427 (30.09%)  Women Percentage Fiscal Year Goal: 32% |     |
|-----------------------------------|----|--------------------------------------------|-----------------------------------------------------------------------------------------------------|-----|
| DECEASED                          | 2  | CLICK HERE FOR CUMULATIVE  MEMBERSHIP DATA | TOTAL FAMILY UNIT MEMBERS                                                                           | 378 |
| CLUB CANCELLED                    | 0  |                                            | 11                                                                                                  | 193 |
| OTHER                             | 42 |                                            | FAMILY MEMBERS PAYING HALF DUES                                                                     | 193 |
| TOTAL                             | 44 |                                            | 1                                                                                                   |     |